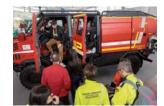

# Fire Protection Emergency

Special fittings for vehicles, equipment and services for predicting, preventing and managing fires.