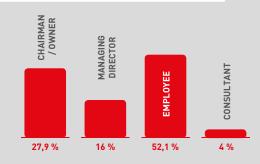

y Tel. +39 030 961148 - Fax +39 030 9961966 www.centrofiera.it - reas@centrofiera.it

## **OPENING HOURS**

FRIDAY - SATURDAY 9.00 AM to 6.00 PM **SUNDAY** 9.00 AM to 5.00 PM

## HOW TO GET TO THE FAIRGROUND



#### From Milan

A4 Highway, Brescia est exit A4 Highway, Montichiari Fascia D'Oro exit

### From Venice

A4 Highway, Brescia est exit



#### **Brescia Railway station**

23 km from Centro Fiera Montichiari

**Desenzano del Garda Railway station** 19 km from Centro Fiera Montichiari



#### Gabriele D'Annunzio

Montichiari

## Verona Villafranca

50 km from Montichiari

## Bergamo Orio al Serio

67 km from Montichiari

#### Milan Linate

110 km from Montichiari

#### Milan Malpensa

150 km from Montichiari



# **VISITORS**

29.716

REGISTERED

## **PROFILE**



#### **POSITION**



#### FIELD OF INTEREST



# **EXHIBITORS**

272

**EXHIBITORS** 

22.372

SQUARE METERS

8

HALLS