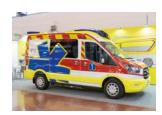

# First Aid and Disability Equipment

Special fittings for ambulances and medical cars, equipment and services to support first-aid activities (disasters, road traffic accidents, etc.).