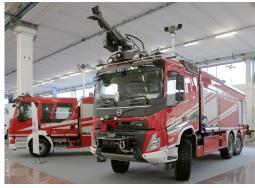

# Fire Protection Emergency

Special fittings for vehicles, equipment and services for predicting, preventing and managing fires.

# REAS 2025: the reference event for the emergency sector

REAS is the leading fair in Italy for the transport and fire-fighting missions, newemergency, first-aid and fire-fighting generation sensors for monitoring rivers sector. The event attracts over and volcanoes, ambulances equipped 30,000 visitors from Italy and sophisticated life-saving 44 other European countries equipment and communication and can count on the systems for connections participation of Institutions, between operational centres bodies and rescuers are on display. Government voluntary Organisations and At the same time, an intense Associations. At REAS, special programme of conferences, vehicles capable of operating seminars and collateral events in flooded or earthquakewill take place over the three days stricken areas, drones of the show, offering visitors an tracked robots for searching for important opportunity for training and missing persons, helicopters for medical professional development.