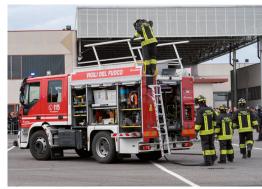

# REAS 2025: the reference event for the emergency sector

REAS is the leading fair in Italy for the transport and fire-fighting missions, newemergency, first-aid and fire-fighting generation sensors for monitoring rivers sector. The event attracts over and volcanoes, ambulances equipped 30,000 visitors from Italy and sophisticated life-saving 44 other European countries equipment and communication and can count on the systems for connections participation of Institutions, between operational centres bodies and rescuers are on display. Government voluntary Organisations and At the same time, an intense Associations. At REAS, special programme of conferences, vehicles capable of operating seminars and collateral events in flooded or earthquakewill take place over the three days stricken areas, drones of the show, offering visitors an tracked robots for searching for important opportunity for training and missing persons, helicopters for medical professional development.

# Interesting calendar of collateral events

Each edition of REAS is enriched with a programme of conferences, workshops and seminars, along with special events that allow visitors to appreciate close up the intervention protocols and the new technology available to those who work in rescue. The philosophy of the review is in fact to mobilize all the realities that operate in the Italian emergency management protocol.