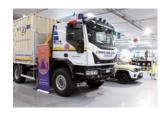

# **Civil Defence Emergency**

Special fittings for vehicles, equipment and services for predicting, preventing and managing natural disasters, catastrophes and related emergency situations.