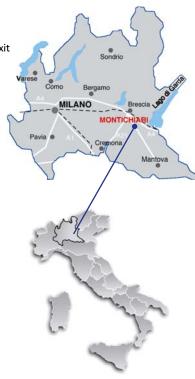

## HOW TO GET TO THE FAIRGROUND

#### From Milan

A4 Highway, Brescia est exit A4 Highway, Montichiari Fascia D'Oro exit

### From Venice

A4 Highway, Brescia est exit

#### **Brescia Railway station**

23 km from Centro Fiera Montichiari

**Desenzano del Garda Railway station** 19 km from Centro Fiera Montichiari