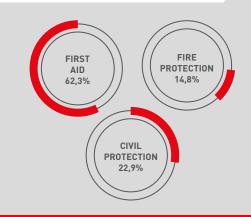

x +39 030 9961966 www.centrofiera.it - reas@centrofiera.it

## **OPENING HOURS**

FRIDAY - SATURDAY 9.00 AM to 6.00 PM **SUNDAY** 9.00 AM to 5.00 PM

## HOW TO GET TO THE FAIRGROUND



#### From Milan

A4 Highway, Brescia est exit A4 Highway, Montichiari Fascia D'Oro exit

### From Venice

A4 Highway, Brescia est exit



#### **Brescia Railway station**

23 km from Centro Fiera Montichiari

**Desenzano del Garda Railway station** 19 km from Centro Fiera Montichiari



#### Gabriele D'Annunzio

Montichiari

## Verona Villafranca

50 km from Montichiari

## Bergamo Orio al Serio

67 km from Montichiari

#### Milan Linate

110 km from Montichiari

#### Milan Malpensa

150 km from Montichiari



# **VISITORS**

29.716

REGISTERED

## **PROFILE**



#### **POSITION**



#### FIELD OF INTEREST



# **EXHIBITORS**

272

**EXHIBITORS** 

22.372

SQUARE METERS

8

HALLS