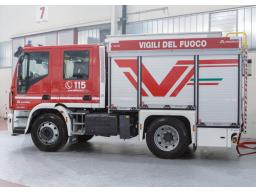

# Fire Protection Emergency

Special fittings for vehicles, equipment and services for predicting, preventing and managing fires.

# REAS 2025: the reference event for the emergency sector

REAS is the leading fair in Italy for the transport and fire-fighting missions, newemergency, first-aid and fire-fighting generation sensors for monitoring rivers sector. The event attracts over and volcanoes, ambulances equipped 30,000 visitors from Italy and sophisticated life-saving 44 other European countries equipment and communication and can count on the systems for connections participation of Institutions, between operational centres bodies and rescuers are on display. Government voluntary Organisations and At the same time, an intense Associations. At REAS, special programme of conferences, vehicles capable of operating seminars and collateral events in flooded or earthquakewill take place over the three days stricken areas, drones of the show, offering visitors an tracked robots for searching for important opportunity for training and missing persons, helicopters for medical professional development.