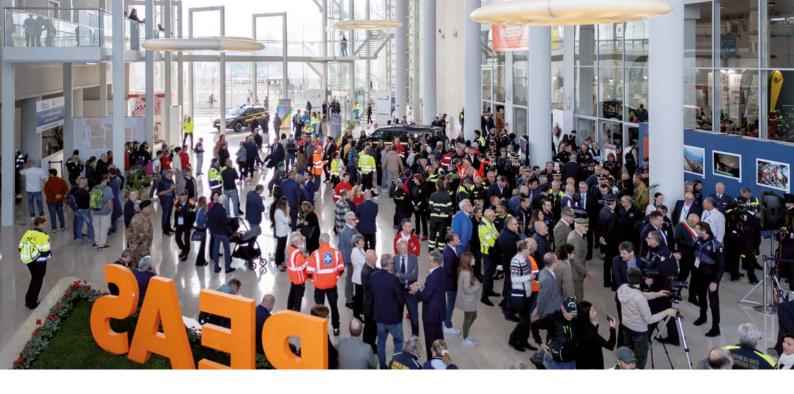

# REAS 2025: the reference event for the emergency sector

REAS is the leading fair in Italy for the transport and fire-fighting missions, newemergency, first-aid and fire-fighting generation sensors for monitoring rivers sector. The event attracts over and volcanoes, ambulances equipped 30,000 visitors from Italy and sophisticated life-saving 44 other European countries equipment and communication and can count on the systems for connections participation of Institutions, between operational centres bodies and rescuers are on display. Government voluntary Organisations and At the same time, an intense Associations. At REAS, special programme of conferences, vehicles capable of operating seminars and collateral events in flooded or earthquakewill take place over the three days stricken areas, drones of the show, offering visitors an tracked robots for searching for important opportunity for training and missing persons, helicopters for medical professional development.