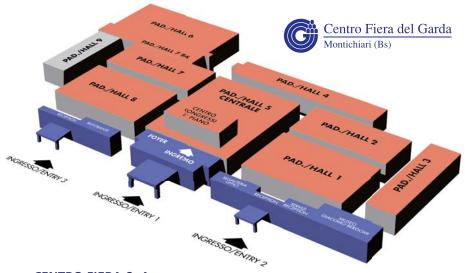

## Centro Fiera di Montichiari

Centro Fiera di Montichiari is the second largest exhibition center in the Lombardia Region.

## **CENTRO FIERA SpA**

Via Brescia, 129 25018 Montichiari (BS) - Italy Tel. +39 030 961148 - Fax +39 030 9961966 www.centrofiera.it - reas@centrofiera.it

# **EXHIBITORS**

272

**EXHIBITORS** 

22.372

SQUARE METERS

8

HALLS