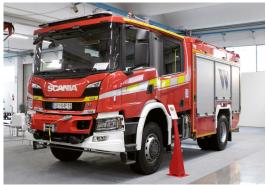

# Fire Protection Emergency

Special fittings for vehicles, equipment and services for predicting, preventing and managing fires.

# REAS 2025: the reference event for the emergency sector

REAS is the leading fair in Italy for the transport and fire-fighting missions, newemergency, first-aid and fire-fighting generation sensors for monitoring rivers sector. The event attracts over and volcanoes, ambulances equipped 30,000 visitors from Italy and sophisticated life-saving 44 other European countries equipment and communication and can count on the systems for connections participation of Institutions, between operational centres bodies and rescuers are on display. Government voluntary Organisations and At the same time, an intense Associations. At REAS, special programme of conferences, vehicles capable of operating seminars and collateral events in flooded or earthquakewill take place over the three days stricken areas, drones of the show, offering visitors an tracked robots for searching for important opportunity for training and missing persons, helicopters for medical professional development.